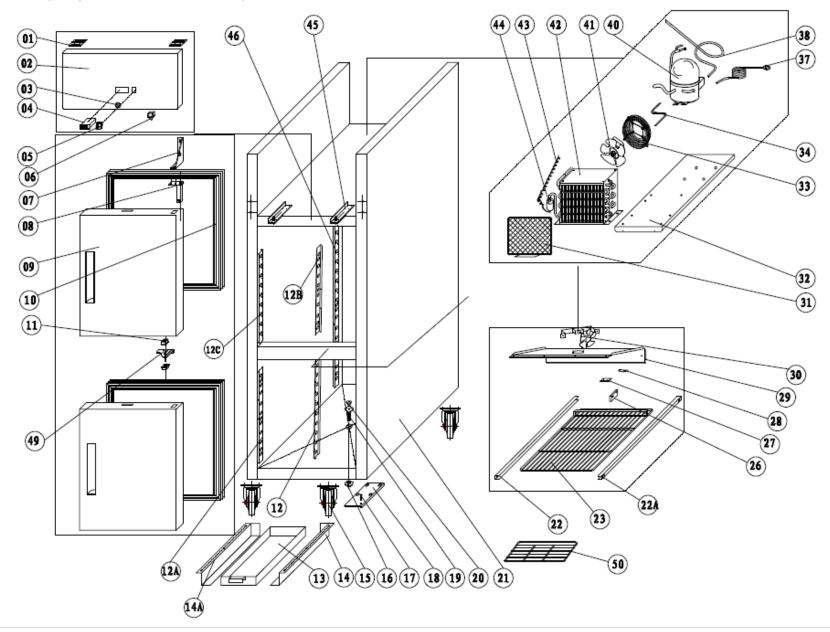

<u>Exploded diagram and spare parts list</u> (CW193-Refrigerator) (CW194-Freezer)

| Machine                                                    | Explode | Code      | Description              |
|------------------------------------------------------------|---------|-----------|--------------------------|
| CW193/CW194 - Polar Gastro Single Door Upright Stable Door | 1       | AB948     | Hinge                    |
| CW193/CW194 - Polar Gastro Single Door Upright Stable Door | 2       | AB924     | Front Panel              |
| CW193/CW194 - Polar Gastro Single Door Upright Stable Door | 3       | AB352     | Lock                     |
| CW193/CW194 - Polar Gastro Single Door Upright Stable Door | 4       | AB363     | Thermostat               |
| CW193/CW194 - Polar Gastro Single Door Upright Stable Door | 5       | AB308     | Main Switch              |
| CW193/CW194 - Polar Gastro Single Door Upright Stable Door | 6       | AB888     | Door Switch              |
| CW193/CW194 - Polar Gastro Single Door Upright Stable Door | 7       | AH315     | Up Hinge Right           |
| CW193/CW194 - Polar Gastro Single Door Upright Stable Door | 8       | AB346     | Door Spring              |
| CW193/CW194 - Polar Gastro Single Door Upright Stable Door | 9       | <b>~</b>  | Door(Door with handle)   |
| CW193/CW194 - Polar Gastro Single Door Upright Stable Door | 10      | AH300     | Gasket                   |
| CW193/CW194 - Polar Gastro Single Door Upright Stable Door | 11      | AB287     | Down Hinge Axis Jacket   |
| CW193/CW194 - Polar Gastro Single Door Upright Stable Door | 12      | *         | Down Support Right       |
| CW193/CW194 - Polar Gastro Single Door Upright Stable Door | 12A     | <b>~</b>  | Down Support Left        |
| CW193/CW194 - Polar Gastro Single Door Upright Stable Door | 12B     |           | Up Support Right         |
| CW193/CW194 - Polar Gastro Single Door Upright Stable Door | 12C     | <b>~</b>  | Up Support Left          |
| CW193/CW194 - Polar Gastro Single Door Upright Stable Door | 13      | AB982     | Water Box                |
| CW193/CW194 - Polar Gastro Single Door Upright Stable Door | 14      | <b>(*</b> | Water Pan Guide Right    |
| CW193/CW194 - Polar Gastro Single Door Upright Stable Door | 14A     | <b>A</b>  | Water Pan Guide Left     |
| CW193/CW194 - Polar Gastro Single Door Upright Stable Door | 15      | AE824     | Castors (SET 4)          |
| CW193/CW194 - Polar Gastro Single Door Upright Stable Door | 15      | AB328     | Braked Castors           |
| CW193/CW194 - Polar Gastro Single Door Upright Stable Door | 15      | AB856     | Standard Castor          |
| CW193/CW194 - Polar Gastro Single Door Upright Stable Door | 16      | AA634     | Drain Pipe Nut           |
| CW193/CW194 - Polar Gastro Single Door Upright Stable Door | 17      | AB356     | Down Hinge Axis          |
| CW193/CW194 - Polar Gastro Single Door Upright Stable Door | 18      | AB897     | Down Hinge               |
| CW193/CW194 - Polar Gastro Single Door Upright Stable Door | 19      | AA637     | Drain Pipe               |
| CW193/CW194 - Polar Gastro Single Door Upright Stable Door | 20      | AA638     | Drain Pipe Cover         |
| CW193/CW194 - Polar Gastro Single Door Upright Stable Door | 21      | *         | Body for CW193           |
| CW193/CW194 - Polar Gastro Single Door Upright Stable Door | 21      | *         | Body for CW194           |
| CW193/CW194 - Polar Gastro Single Door Upright Stable Door | 22      | AB413     | Guide Left               |
| CW193/CW194 - Polar Gastro Single Door Upright Stable Door | 22A     | AB412     | Guide Right              |
| CW193/CW194 - Polar Gastro Single Door Upright Stable Door | 23      | AB411     | Shelf                    |
| CW193/CW194 - Polar Gastro Single Door Upright Stable Door | 26      | AB953     | Probe Padding            |
| CW193/CW194 - Polar Gastro Single Door Upright Stable Door | 27      | AA639     | Sensor Fixed Clip        |
| CW193/CW194 - Polar Gastro Single Door Upright Stable Door | 28      | AC614     | Sensor Probe             |
| CW193/CW194 - Polar Gastro Single Door Upright Stable Door | 29      | <b>*</b>  | Circle Fan Cover         |
| CW193/CW194 - Polar Gastro Single Door Upright Stable Door | 30      | AH301     | Circle Fan               |
| CW193/CW194 - Polar Gastro Single Door Upright Stable Door | 31      | AB916     | Filter                   |
| CW193/CW194 - Polar Gastro Single Door Upright Stable Door | 32      | AH302     | Unit Board               |
| CW193/CW194 - Polar Gastro Single Door Upright Stable Door | 33      | AA658     | Basket Guard Grill       |
| CW193/CW194 - Polar Gastro Single Door Upright Stable Door | 34      | AE831     | Discharge Tube for CW193 |
| CW193/CW194 - Polar Gastro Single Door Upright Stable Door | 34      | AH310     | Discharge Tube for CW194 |

<u>Exploded diagram and spare parts list</u> (CW193-Refrigerator) (CW194-Freezer)

| CM/102/CM/104 Palar Castra Cinala Daga Hariaht Ctable Daga | 37 | ٨٥٢٢٨    | Dawer Cand                  |
|------------------------------------------------------------|----|----------|-----------------------------|
| CW193/CW194 - Polar Gastro Single Door Upright Stable Door | 37 | AG554    | Power Cord                  |
| CW193/CW194 - Polar Gastro Single Door Upright Stable Door | 38 | AH303    | Suction Pipe for CW193      |
| CW193/CW194 - Polar Gastro Single Door Upright Stable Door | 38 | AH304    | Suction Pipe for CW194      |
| CW193/CW194 - Polar Gastro Single Door Upright Stable Door | 40 | AG014    | Compressor(R600a) for CW193 |
| CW193/CW194 - Polar Gastro Single Door Upright Stable Door | 40 | AH014    | Compressor(R290) for CW194  |
| CW193/CW194 - Polar Gastro Single Door Upright Stable Door | 41 | AB309    | Condenser Fan for CW193     |
| CW193/CW194 - Polar Gastro Single Door Upright Stable Door | 41 | AB312    | Condenser Fan for CW194     |
| CW193/CW194 - Polar Gastro Single Door Upright Stable Door | 42 | AB869    | Condenser for CW193         |
| CW193/CW194 - Polar Gastro Single Door Upright Stable Door | 42 | AB868    | Condenser for CW194         |
| CW193/CW194 - Polar Gastro Single Door Upright Stable Door | 43 | <b>~</b> | Capillary                   |
| CW193/CW194 - Polar Gastro Single Door Upright Stable Door | 44 | AB120    | Filter Drier                |
| CW193/CW194 - Polar Gastro Single Door Upright Stable Door | 45 | AH311    | Front Panel Fixed Clip      |
| CW193/CW194 - Polar Gastro Single Door Upright Stable Door | 46 | <b>~</b> | Support                     |
| CW193/CW194 - Polar Gastro Single Door Upright Stable Door | 49 | <b>~</b> | Middle Hinge Right          |
| CW193/CW194 - Polar Gastro Single Door Upright Stable Door | 50 | AH308    | Floor Protector Shelf       |