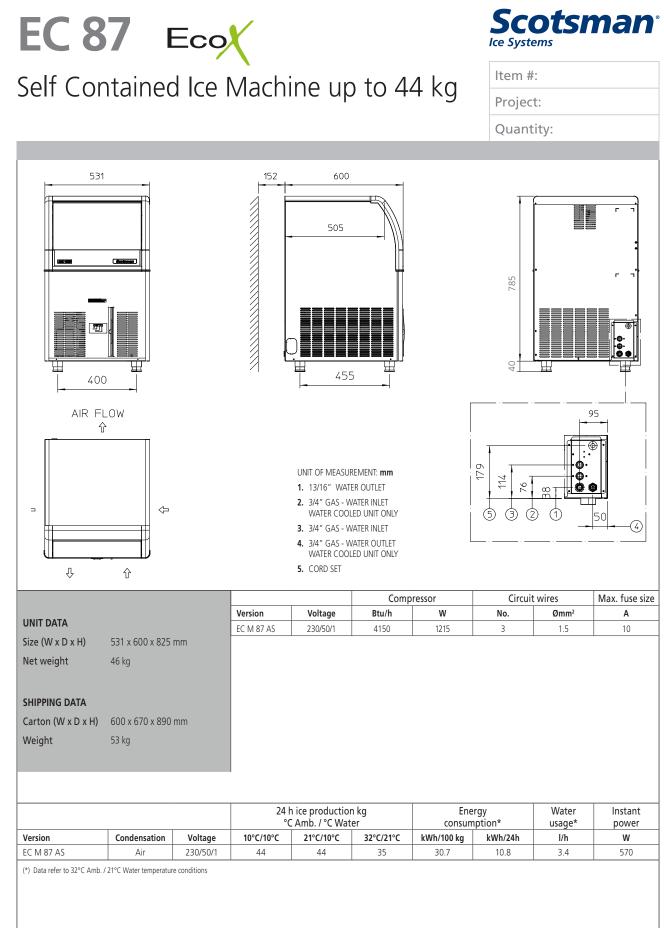

## EC 87 Eco

Self Contained Ice Machine up to 44 kg

| <b>Scotsman</b> <sup>®</sup> |  |
|------------------------------|--|
| Ice Systems                  |  |

| Item #:   |
|-----------|
| Project:  |
| Quantity: |
|           |