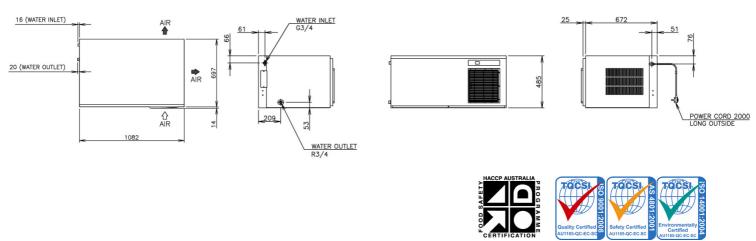

### **Product Specifications**

| Model        | Dimensions<br>(W x D x H) | Cooling | Weight                           | AC<br>Supply<br>Voltage     | Refrigerant | Ambient  | Water<br>Temp | Water<br>Pressure | Water and<br>Drain<br>Connections |
|--------------|---------------------------|---------|----------------------------------|-----------------------------|-------------|----------|---------------|-------------------|-----------------------------------|
| IM-240DME-21 | 1084 x 800 x<br>500mm     | Air     | Net:<br>91kg<br>Packed:<br>103kg | 220-240V/<br>50Hz<br>10Amps | R404A       | 1 – 40°C | 5 – 35°C      | 50 – 800kPa       | 3/4 BSP                           |
| IM-240DME-28 |                           |         |                                  |                             |             |          |               |                   |                                   |
| IM-240XME-21 | 1082 x 800 x<br>485mm     | Air     |                                  |                             |             |          |               |                   |                                   |
| IM-240XME-28 |                           |         |                                  |                             |             |          |               |                   |                                   |

#### IM-240XME-21/28