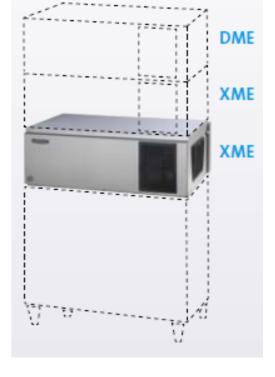

# **IM-240DME/XME Series Ice Machine**

### **Product Specifications**

| Model        | Dimensions<br>(W x D x H) | Cooling | Weight                           | AC<br>Supply<br>Voltage     | Refrigerant | Ambient  | Water<br>Temp | Water<br>Pressure | Water and<br>Drain<br>Connections |
|--------------|---------------------------|---------|----------------------------------|-----------------------------|-------------|----------|---------------|-------------------|-----------------------------------|
| IM-240DME-21 | 1084 x 800 x<br>500mm     | Air     | Net:<br>91kg<br>Packed:<br>103kg | 220-240V/<br>50Hz<br>10Amps | R404A       | 1 – 40°C | 5 – 35°C      | 50 – 800kPa       | 3/4 BSP                           |
| IM-240DME-28 |                           |         |                                  |                             |             |          |               |                   |                                   |
| IM-240XME-21 | 1082 x 800 x<br>485mm     | Air     |                                  |                             |             |          |               |                   |                                   |
| IM-240XME-28 |                           |         |                                  |                             |             |          |               |                   |                                   |

#### IM-240DME-21/28

#### IM-240XME-21/28