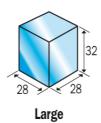

### **Ice Production Specifications**

|              | Ice Productio<br>(Air / Water) | n per 24 hours |           |                             |                 | Cube Size<br>(mm) | Max<br>Storage |
|--------------|--------------------------------|----------------|-----------|-----------------------------|-----------------|-------------------|----------------|
| Model        | 10°C/10°C                      | 21°C/15°C      | 32°C/21°C | Ice Production<br>per cycle | Freeze<br>Cycle |                   |                |
| IM-240DME-21 | 217kg                          | 210kg          | 190kg     | 1.8kg/360 pcs               | 16mins          | 21 x 21 x 14      | Select Bin     |
| IM-240DME-28 | 240kg                          | 230kg          | 210kg     | 3kg/140pcs                  | 19mins          | 28 x 28 x 32      | Select Bin     |
| IM-240XME-21 | 217kg                          | 210kg          | 190kg     | 1.8kg/360pcs                | 16mins          | 21 x 21 x 14      | N/A            |
| IM-240XME-28 | 240kg                          | 230kg          | 210kg     | 3kg/140pcs                  | 19mins          | 28 x 28 x 32      | N/A            |