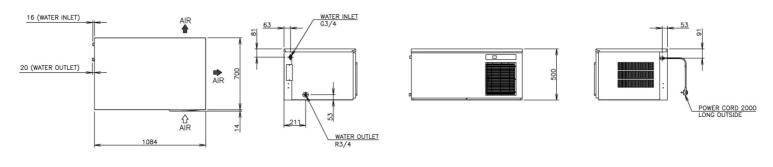

### **Product Specifications**

| Model        | Dimensions<br>(W x D x H) | Cooling | Weight                           | AC<br>Supply<br>Voltage     | Refrigerant | Ambient  | Water<br>Temp | Water<br>Pressure | Water and<br>Drain<br>Connections |
|--------------|---------------------------|---------|----------------------------------|-----------------------------|-------------|----------|---------------|-------------------|-----------------------------------|
| IM-240DME-21 | 1084 x 800 x<br>500mm     | Air     | Net:<br>91kg<br>Packed:<br>103kg | 220-240V/<br>50Hz<br>10Amps | R404A       | 1 – 40°C | 5 – 35°C      | 50 – 800kPa       | 3/4 BSP                           |
| IM-240DME-28 |                           |         |                                  |                             |             |          |               |                   |                                   |
| IM-240XME-21 | 1082 x 800 x<br>485mm     | Air     |                                  |                             |             |          |               |                   |                                   |
| IM-240XME-28 |                           |         |                                  |                             |             |          |               |                   |                                   |

#### IM-240DME-21/28