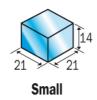

### **Ice Production Specifications**

|              | Ice Productio<br>(Air / Water) | n per 24 hours |           |                             |                 | Cube Size<br>(mm) | Max<br>Storage |
|--------------|--------------------------------|----------------|-----------|-----------------------------|-----------------|-------------------|----------------|
| Model        | 10°C/10°C                      | 21°C/15°C      | 32°C/21°C | Ice Production<br>per cycle | Freeze<br>Cycle |                   |                |
| IM-240DME-21 | 217kg                          | 210kg          | 190kg     | 1.8kg/360 pcs               | 16mins          | 21 x 21 x 14      | Select Bin     |
| IM-240DME-28 | 240kg                          | 230kg          | 210kg     | 3kg/140pcs                  | 19mins          | 28 x 28 x 32      | Select Bin     |
| IM-240XME-21 | 217kg                          | 210kg          | 190kg     | 1.8kg/360pcs                | 16mins          | 21 x 21 x 14      | N/A            |
| IM-240XME-28 | 240kg                          | 230kg          | 210kg     | 3kg/140pcs                  | 19mins          | 28 x 28 x 32      | N/A            |